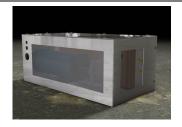

## P-1325 Heavy Duty Condenser / 24vdc Electric or Hydraulic Drive Compressor

This Heavy Duty condenser has been developed for use in any 24vdc machine application including haul trucks, graders, dozers and loaders. Designed to replace the conventional engine driven compressor and radiator mounted condenser, this unit will tie into the factory cab A/C System and controls.

## **FEATURES & BENEFITS**

- 20,000 BTU Condenser Capacity
- Copper / Copper Corrosion resistant coils
- Heavy Duty Stainless Steel Case
- Remote mount easy to service, eliminates added heat to radiator
- Eliminate belt driven compressor
- > 60amps @ 24vdc
- Dimensions 27" W x 16 1/4" D x 11" H
  - Built to last and perform!