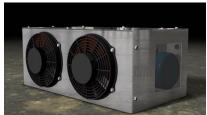

## P-1325 Heavy Duty Condenser / 24vdc Electric or Hydraulic Drive Compressor

This Heavy Duty condenser has been developed for use in any 24vdc machine application including haul trucks, graders, dozers and loaders. Designed to replace the conventional engine driven compressor and radiator mounted condenser, this unit will tie into the factory cab A/C System and controls.

## **FEATURES & BENEFITS**

- 20,000 BTU Condenser Capacity
- Copper / Copper Corrosion resistant coils
- Heavy Duty Stainless Steel Case
- Remote mount easy to service, eliminates added heat to radiator
- Eliminate belt driven compressor
- > 60amps @ 24vdc
- Dimensions 27" W x 16 1/4" D x 11" H
  - Built to last and perform!